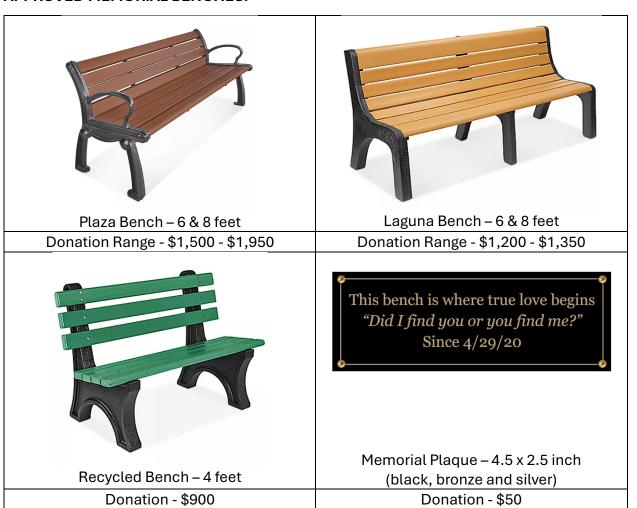

by placing a donation for a Memorial Bench or Tree, to be placed in a local park. Help us beautify and green our community parks & nature preserve with a Memorial Bench or Tree in honor of a friend, family member, loved one, or beloved pet! Donors may choose their bench or tree from the approved lists and will be notified when the bench is installed, or the tree is planted. All donations will be noted in the Township's Memorial Bench & Tree Roster, located on the township's website.

#### **Memorial Benches**

Due to the upcoming development of master plans for both our community parks, the benches may not be installed until late 2025 or spring 2026. *Final bench location is at the sole discretion of the Township and is based on each park's master plan*.

#### APPROVED MEMORIAL BENCHES:



Adopt an existing bench donation - \$250

#### **Memorial Trees**

Current tree purchases will be for the 2026 planting season. Due to the upcoming development of master plans for both our community parks, this program will not be available for the 2025 planting seasons. Trees are guaranteed for one-year; any time after this period, trees can be replaced by the purchaser at the cost of the replacement tree. *Tree location is at the sole discretion of the Township and is based on each park's master plan*.

#### **APPROVED MEMORIAL TREES:**

| Tree Species                         | Donation Amount                                                                                                                                         |
|--------------------------------------|-----------------