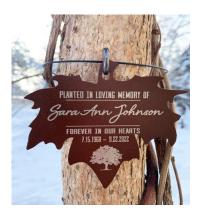

Memorial Tag - \$50

This above-noted tree species list is a comprehensive list of all approved species that may be planted in the parks and nature preserve. However, these species are considered site-specific based on mature size, habitat needs, long-term growing requirements, and must be approved by the township via the master plan of each community park before being selected as a Memorial Tree.